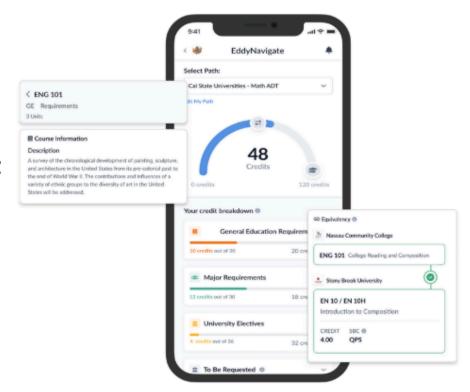

## Student Impact

- Personalized mobile first transfer maps
- Real-time visibility into credit transferability & applicability